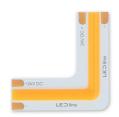

## LED line PRIME COB LED strip connector angular 2700K 8mm 2 PIN Type L 11W

## **Product description**

LED line PRIME COB LED strip connector angular type L enables connection of two single-colour COB LED strips at a 90° angle with continuous line of light.

Manufacturer issues a 5-year warranty for this product.